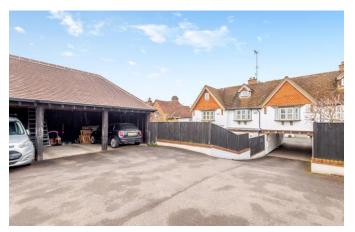

### **Property Description :**

A spacious 4 double bed, 3 bath property with parking located in the centre of Shere, which has just been completely refurbished to an exceptionally high standard. Ground floor accommodation comprises a great size reception room with solid oak flooring & double doors to garden, cloakroom, a superbly fitted kitchen/breakfast room with integrated appliances, granite work surfaces, underfloor heating & a feature window seat, & offers ample space for a large table & chairs. The 1st floor offers a large double bedroom with ensuite bathroom & fitted wardrobes, a 2nd double bedroom with ensuite shower room & fitted wardrobes. Further stairs lead up to the 2nd floor, which has a further two double bedrooms set slightly into eaves & a shower room. Outside, an area to the side of the property leads through to a courtyard garden which is split into 2 tiered areas with steps up to a small lawned area (space for possible shed). A personal door from this area provides access to the double car port, which is accessed through the arch in the middle of the set of 4 properties. Situated in the heart of this sought after Surrey Hills village, opposite The Square & with views over the church, within a short stroll of local shops, pubs, restaurant, cafes etc.