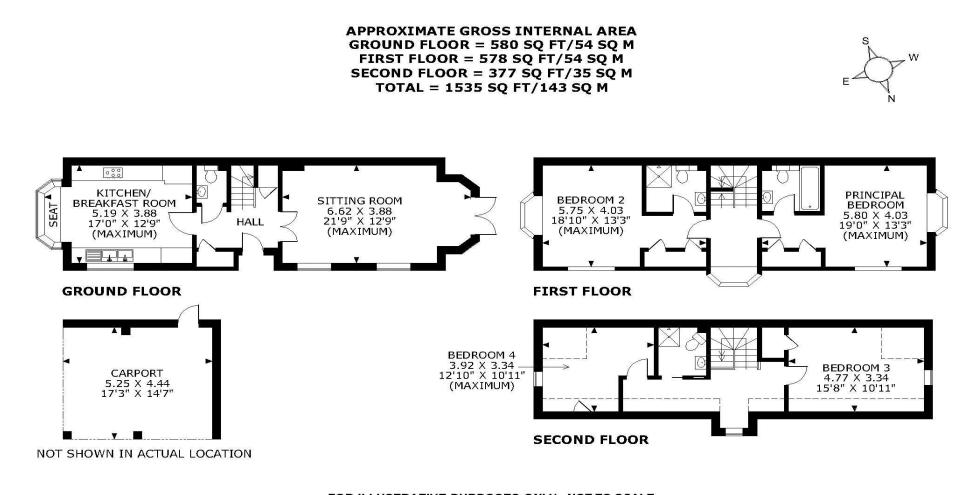

## 4 The Hop Gardens, Shere Lane, Shere, Surrey GU5 9HS

FOR ILLUSTRATIVE PURPOSES ONLY - NOT TO SCALE The position & size of doors, windows, appliances and other features are approximate only.

© ehouse. Unauthorised reproduction prohibited. Drawing ref. dig/8544787/NJD