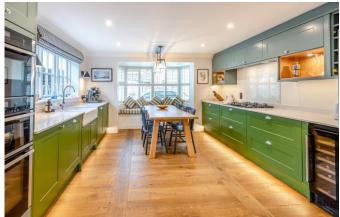

### **Property Description :**

A spacious 4 double bed, 3 bath property with parking located in the centre of Shere, which has just been completely refurbished to an exceptionally high standard. Ground floor accommodation comprises a great size reception room with solid oak flooring & double doors to garden, cloakroom, a superbly fitted kitchen/breakfast room with integrated appliances, granite work surfaces, underfloor heating & a feature window seat, & offers ample space for a large table & chairs. The 1st floor offers a large double bedroom with ensuite bathroom & fitted wardrobes, a 2nd double bedroom with ensuite shower room & fitted wardrobes. Further stairs lead up to the 2nd floor, which has a further two double bedrooms set slightly into eaves & a shower room. Outside, an area to the side of the property leads through to a courtyard garden which is split into 2 tiered areas with steps up to a small lawned area (space for possible shed). A personal door from this area provides access to the double car port, which is accessed through the arch in the middle of the set of 4 properties. Situated in the heart of this sought after Surrey Hills village, opposite The Square & with views over the church, within a short stroll of local shops, pubs, restaurant, cafes etc.