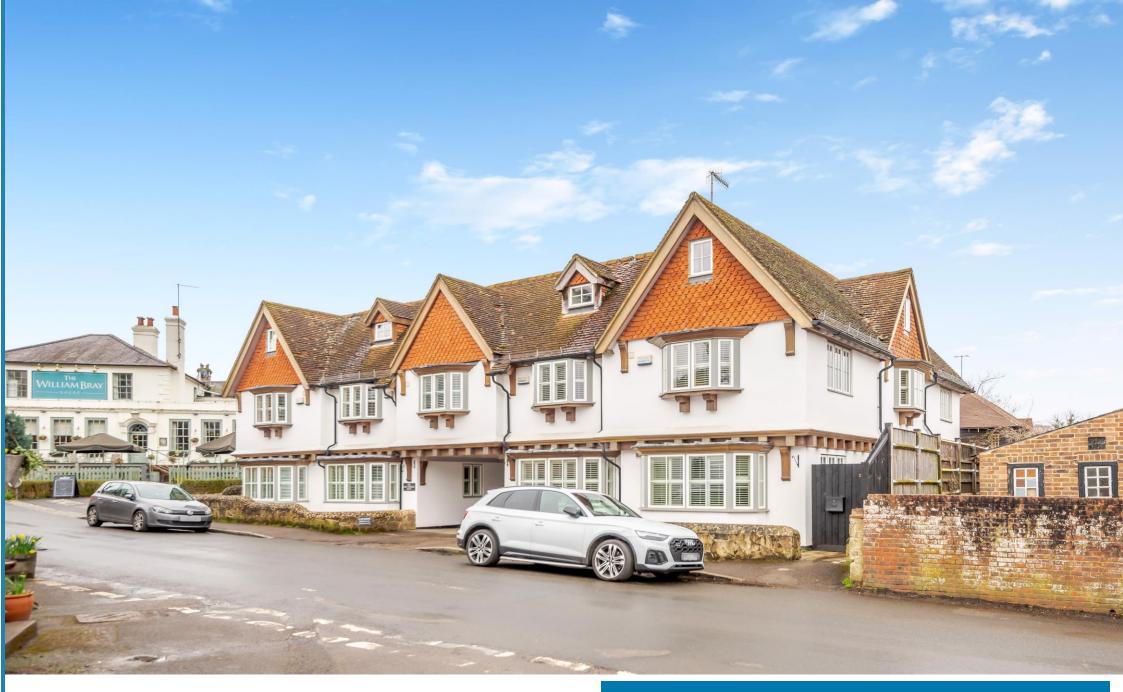

4 The Hop Gardens, Shere Lane, Shere, Surrey GU5 9HS

Price £925,000 Freehold

### **Property Description :**

A spacious 4 double bed, 3 bath property with parking located in the centre of Shere, which has just been completely refurbished to an exceptionally high standard. Ground floor accommodation comprises a great size reception room with solid oak flooring & double doors to garden, cloakroom, a superbly fitted kitchen/breakfast room with integrated appliances, granite work surfaces, underfloor heating & a feature window seat, & offers ample space for a large table & chairs. The 1st floor offers a large double bedroom with ensuite bathroom & fitted wardrobes, a 2nd double bedroom with ensuite shower room & fitted wardrobes. Further stairs lead up to the 2nd floor, which has a further two double bedrooms set slightly into eaves & a shower room. Outside, an area to the side of the property leads through to a courtyard garden which is split into 2 tiered areas with steps up to a small lawned area (space for possible shed). A personal door from this area provides access to the double car port, which is accessed through the arch in the middle of the set of 4 properties. Situated in the heart of this sought after Surrey Hills village, opposite The Square & with views over the church, within a short stroll of local shops, pubs, restaurant, cafes etc.